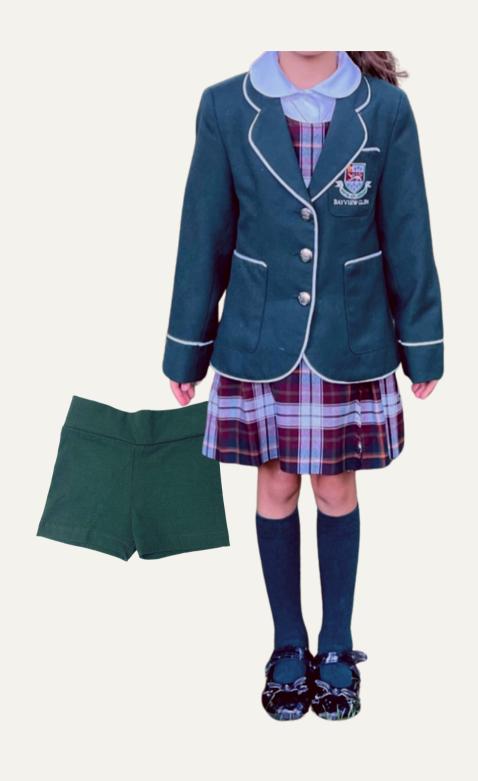

#### WHEN:

- Fridays for Assembly
- Special Occasions
- All year

- Green Bayview Glen Crested Blazer
- White Peter Pan blouse
- Tunic with Green Knee High Socks/Tights
- Green kilts shorts under the tunic
- Black Polishable Shoes
- or
- Green Bayview Glen Crested Blazer
- White Shirt, long sleeves, tucked into pants
- Lower clip-on Tie
- Grey Dress Pants, Grey Dress Socks
- Black Polishable Shoes

- Fridays for Assembly
- Special Occasions
- All year

- Green Bayview Glen Crested Blazer
- Black Polishable Shoes
- AND
- Peter Pan Blouse with Tunic, no tie OR
- White 3/4 or long sleeve blouse with Kilt, Lower clip-on tie
- Green Knee High Socks/Tights
- Green kilts shorts under Tunic/Kilt
- or
- White Shirt with long sleeves, tucked into pants
- Lower clip-on tie
- Grey Dress Pants, Grey Dress Socks