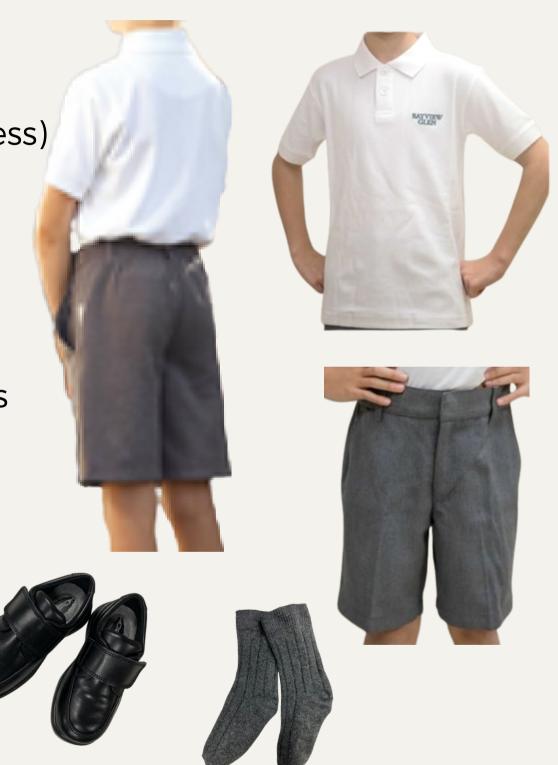

#### WHEN:

- Every other day (except Fridays First Dress)
- September, October (to Thanksgiving)
- May, June

- Golf Shirt with Green Bayview Glen logo
- Tartan Skort with Green Knee High Socks
- Black Polishable Shoes
- or
- Golf shirt with Green Bayview Glen logo
- Grey Dress Shorts, Grey Dress Socks
- Black Polishable Shoes

#### WHEN:

- Every day (except Fridays First Dress)
- September, October (to Thanksgiving)
- May, June

- Golf Shirt with Green Bayview Glen logo
- Tartan Skort with Green Knee High Socks
- Black Polishable Shoes
- or
- Golf shirt with Green Bayview Glen logo
- Grey Dress Shorts, Grey Dress Socks
- Black Polishable Shoes