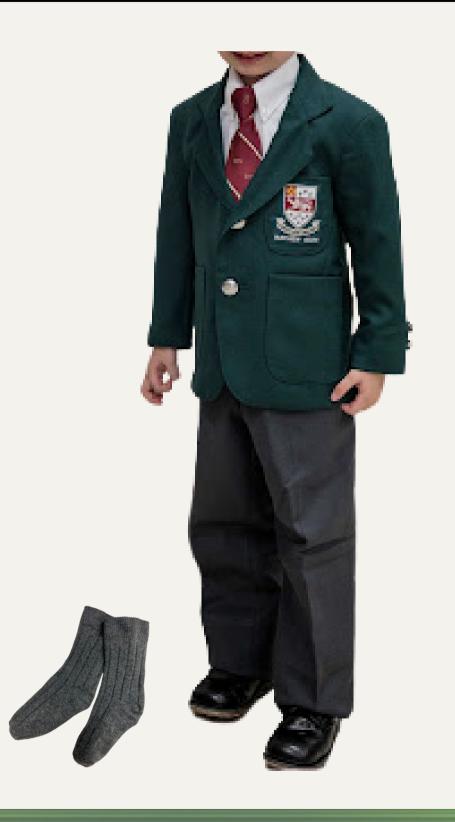

#### WHEN:

- Fridays for Assembly
- Special Occasions
- All year

- Green Bayview Glen Crested Blazer
- White Peter Pan blouse
- Tunic with Green Knee High Socks/Tights
- Green kilts shorts under the tunic
- Black Polishable Shoes
- or
- Green Bayview Glen Crested Blazer
- White Shirt, long sleeves, tucked into pants
- Lower clip-on Tie
- Grey Dress Pants, Grey Dress Socks
- Black Polishable Shoes

- Fridays for Assembly
- Special Occasions
- All year

- Green Bayview Glen Crested Blazer
- Black Polishable Shoes
- AND
- Peter Pan Blouse with Tunic, no tie OR
- White 3/4 or long sleeve blouse with Kilt, Lower clip-on tie
- Green Knee High Socks/Tights
- Green kilts shorts under Tunic/Kilt
- or
- White Shirt with long sleeves, tucked into pants
- Lower clip-on tie
- Grey Dress Pants, Grey Dress Socks