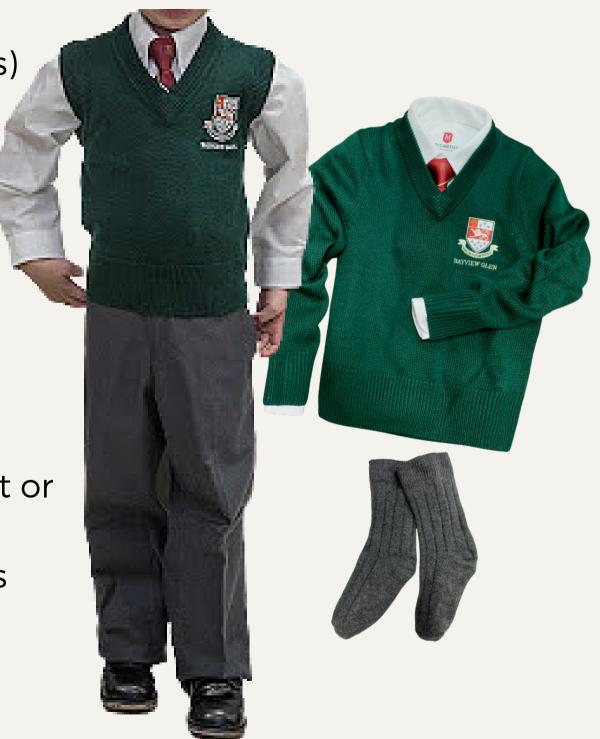

#### WHEN:

• Every other day (except Fridays - First Dress)

After Thanksgiving to end of April

- Green Bayview Glen Crested Cardigan
- White Peter Pan blouse
- Tunic with Green Tights
- Green kilts shorts under the tunic
- Black Polishable Shoes
- or
- Green Bayview Glen Crested Cardigan, Vest or Pullover
- White Shirt, long sleeves, tucked into pants
- Lower clip-on Tie
- Grey Dress Pants, Grey Dress Socks
- Black Polishable Shoes

#### WHAT:

Green Bayview Glen Crested Cardigan,
 White Peter Pan blouse OR

 Green Vest/Pullover (for Kilt only), White 3/4 or long sleeve Blouse, Lower clip-on Tie

Green Knee High Socks/Tights

• Green kilts shorts under the tunic/kilt

• Black Polishable Shoes

• or

Green Bayview Glen Crested Cardigan, Vest or Pullover

White Shirt, long sleeves, tucked into pants

Lower clip-on Tie

Grey Dress Pants, Grey Dress Socks

Black Polishable Shoes

- Fridays for Assembly
- Special Occasions
- All year

#### WHEN:

After Thanksgiving to end of April
 WHAT:

 Green Bayview Glen Crested Cardigan, Vest or Pullover

Black Polishable Shoes

and

• White 3/4 or long sleeve Blouse

• Lower clip-on or regular Tie

Green Knee High Socks/Tights

• Tartan Kilt, Green kilts shorts under the kilt

• or

 Green Bayview Glen Crested Cardigan, Vest or Pullover

• White Shirt, long sleeves, tucked into pants

Lower clip-on or regular Tie

Grey Dress Pants, Black Belt, Grey Dress Socks