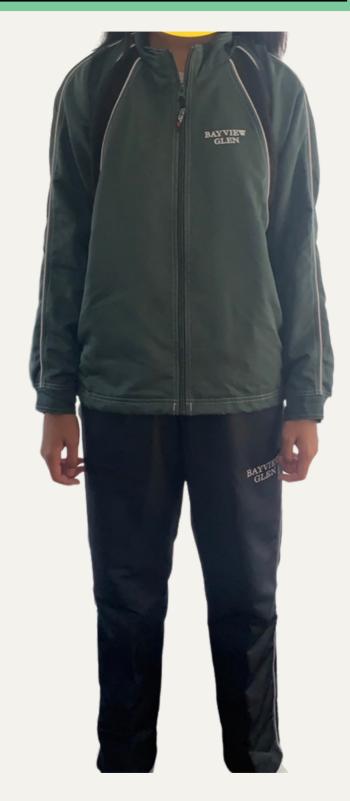

- Required for all Sports Team **WHAT**:
  - Green and Black Wind Jacket
  - Black Wind Pants
  - Worn over gym t-shirt and shorts for all sports team