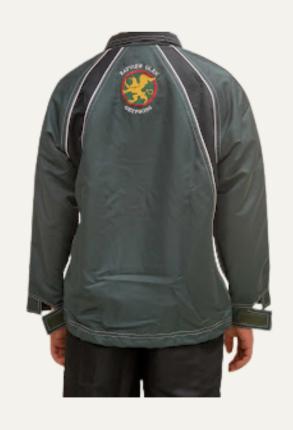

- Required for all Sports Team **WHAT**:
  - Green and Black Wind Jacket
  - Black Wind Pants
  - Worn over gym t-shirt and shorts for all sports team