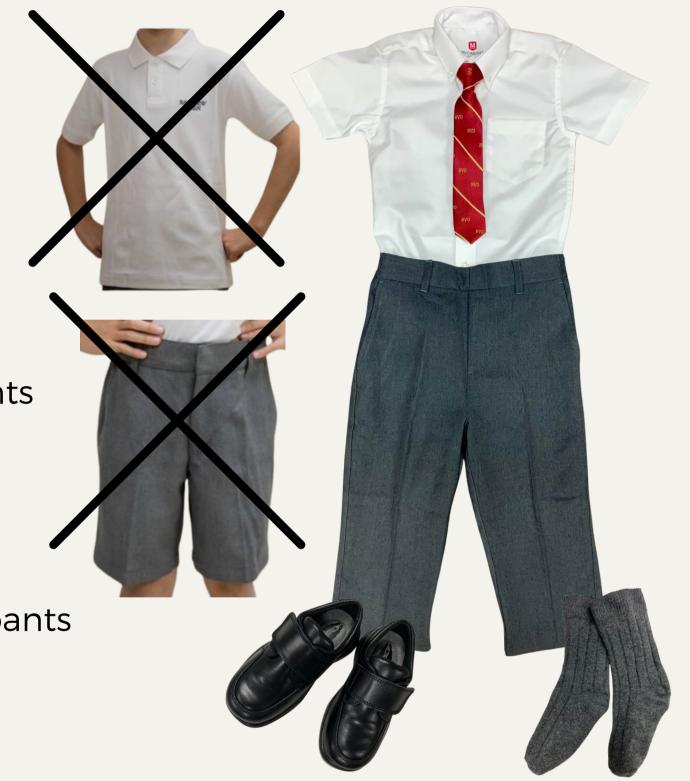

#### WHEN:

- Fridays for Assembly
- Special Occasions
- All year

- Green Bayview Glen Crested Blazer
- White Peter Pan blouse
- Tunic with Green Knee High Socks/Tights
- Green kilts shorts under the tunic
- Black Polishable Shoes
- or
- Green Bayview Glen Crested Blazer
- White Shirt, long sleeves, tucked into pants
- Lower clip-on Tie
- Grey Dress Pants, Grey Dress Socks
- Black Polishable Shoes

- Fridays for Assembly
- Special Occasions
- All year

- Green Bayview Glen Crested Blazer
- Black Polishable Shoes
- AND
- Peter Pan Blouse with Tunic, no tie OR
- White 3/4 or long sleeve blouse with Kilt, Lower clip-on tie
- Green Knee High Socks/Tights
- Green kilts shorts under Tunic/Kilt
- or
- White Shirt with long sleeves, tucked into pants
- Lower clip-on tie
- Grey Dress Pants, Grey Dress Socks