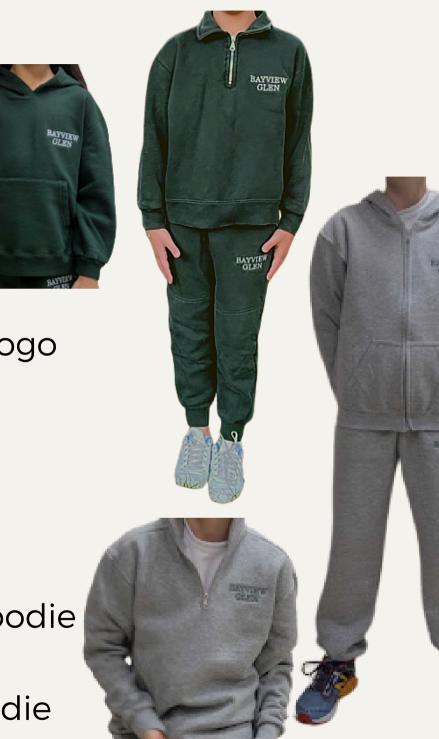

- All day, every second day for Gym Days
- All year
- Regular clothes the other days, except
  Fridays First Dress

- White Gym t-shirt with Bayview Glen logo
- Green mesh shorts with Bayview Glen logo
- White sports socks
- Any sneaker
- and
- Green Bayview Glen Sweatpants
- Green Bayview Glen 1/4 zip Sweatshirt or Hoodie

- All day, every second day for Gym Days
- All year
- Regular clothes the other days, except
  Fridays First Dress

- White Gym t-shirt with Bayview Glen logo
- House League TShirt (for certain days)
- Green mesh shorts with Bayview Glen logo
- White sports socks
- Any sneaker
- and
- Green Bayview Glen Sweatpants
- Green Bayview Glen 1/4 zip Sweatshirt or Hoodie

## Gr 3 to Gr 5 - Gym Uniform

- Change into every second day for Gym Days
- All year
- Class Uniform the other days, except Fridays -First Dress

- Drywick or White Gym t-shirt with Bayview Glen logo
- House League TShirt (for certain days)
- Green mesh shorts with Bayview Glen logo
- White sports socks
- Any sneaker
- and
- Green Bayview Glen Sweatpants and 1/4 zip or Hoodie
- or
- Grey Bayview Glen Sweatpants and 1/4 zip or Hoodie