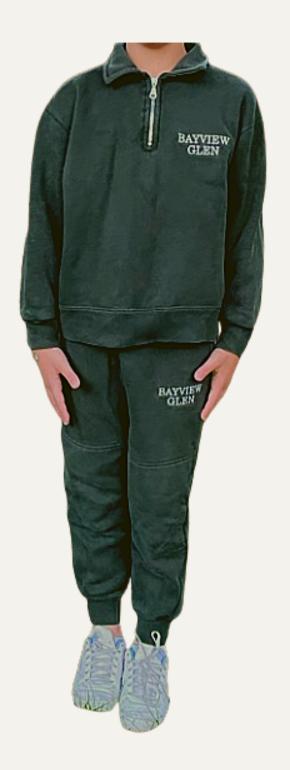

- All day, every second day for Gym Days
- All year
- Regular clothes the other days, except
  Fridays First Dress

- White Gym t-shirt with Bayview Glen logo
- Green mesh shorts with Bayview Glen logo
- White sports socks
- Any sneaker
- and
- Green Bayview Glen Sweatpants
- Green Bayview Glen 1/4 zip Sweatshirt or Hoodie

- All day, every second day for Gym Days
- All year
- Regular clothes the other days, except
  Fridays First Dress

- White Gym t-shirt with Bayview Glen logo
- House League TShirt (for certain days)
- Green mesh shorts with Bayview Glen logo
- White sports socks
- Any sneaker
- and
- Green Bayview Glen Sweatpants
- Green Bayview Glen 1/4 zip Sweatshirt or Hoodie

## Gr 3 to Gr 5 - Gym Uniform

- Change into every second day for Gym Days
- All year
- Class Uniform the other days, except Fridays -First Dress

- Drywick or White Gym t-shirt with Bayview Glen logo
- House League TShirt (for certain days)
- Green mesh shorts with Bayview Glen logo
- White sports socks
- Any sneaker
- and
- Green Bayview Glen Sweatpants and 1/4 zip or Hoodie
- or
- Grey Bayview Glen Sweatpants and 1/4 zip or Hoodie