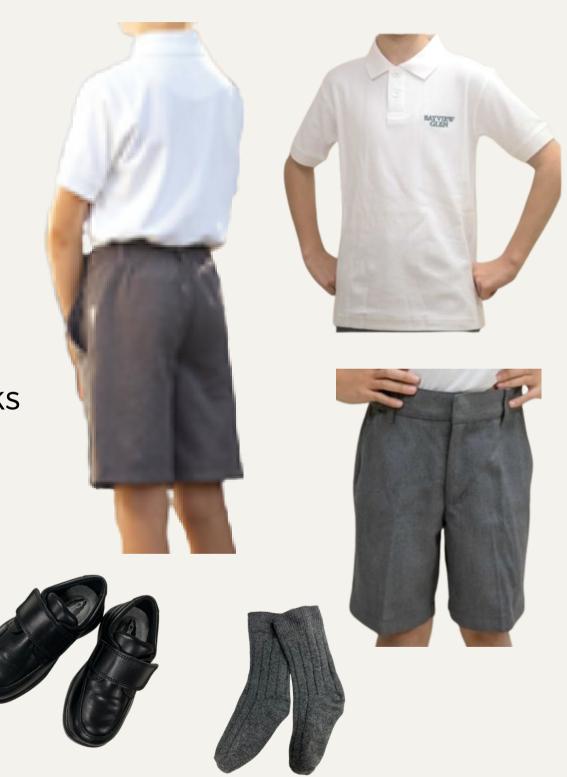

#### WHEN:

- Every other day (except Fridays First Dress)
- September, October (to Thanksgiving)
- May, June

- Golf Shirt with Green Bayview Glen logo
- Tartan Skort with Green Knee High Socks
- Black Polishable Shoes
- or
- Golf shirt with Green Bayview Glen logo
- Grey Dress Shorts, Grey Dress Socks
- Black Polishable Shoes

#### WHEN:

- Every day (except Fridays First Dress)
- September, October (to Thanksgiving)
- May, June

- Golf Shirt with Green Bayview Glen logo
- Tartan Skort with Green Knee High Socks
- Black Polishable Shoes
- or
- Golf shirt with Green Bayview Glen logo
- Grey Dress Shorts, Grey Dress Socks
- Black Polishable Shoes