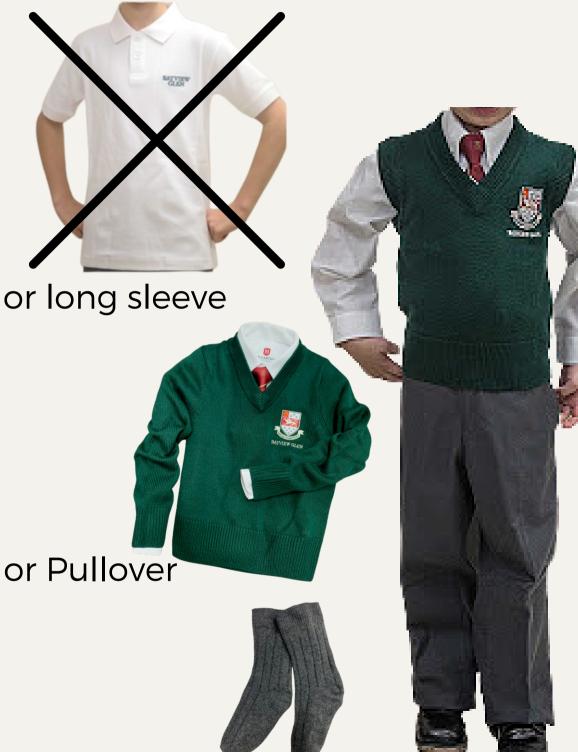

#### WHEN:

• Every other day (except Fridays - First Dress)

After Thanksgiving to end of April

- Green Bayview Glen Crested Cardigan
- White Peter Pan blouse
- Tunic with Green Tights
- Green kilts shorts under the tunic
- Black Polishable Shoes
- or
- Green Bayview Glen Crested Cardigan, Vest or Pullover
- White Shirt, long sleeves, tucked into pants
- Lower clip-on Tie
- Grey Dress Pants, Grey Dress Socks
- Black Polishable Shoes

#### WHAT:

Green Bayview Glen Crested Cardigan,
 White Peter Pan blouse OR

 Green Vest/Pullover (for Kilt only), White 3/4 or long sleeve Blouse, Lower clip-on Tie

Green Knee High Socks/Tights

• Green kilts shorts under the tunic/kilt

• Black Polishable Shoes

• or

Green Bayview Glen Crested Cardigan, Vest or Pullover

White Shirt, long sleeves, tucked into pants

Lower clip-on Tie

Grey Dress Pants, Grey Dress Socks

Black Polishable Shoes

- Fridays for Assembly
- Special Occasions
- All year