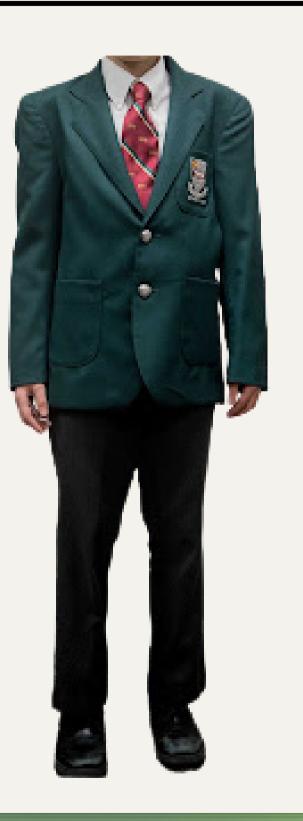

#### WHEN:

- Fridays for Assembly
- Special Occasions
- All year

- Green Bayview Glen Crested Blazer
- White Peter Pan blouse
- Tunic with Green Knee High Socks/Tights
- Green kilts shorts under the tunic
- Black Polishable Shoes
- or
- Green Bayview Glen Crested Blazer
- White Shirt, long sleeves, tucked into pants
- Lower clip-on Tie
- Grey Dress Pants, Grey Dress Socks
- Black Polishable Shoes

• Tartan Kilt, Green kilts shorts under the kilt

• or

 Green Bayview Glen Crested Cardigan, Vest or Pullover

• White Shirt, long sleeves, tucked into pants

Lower clip-on or regular Tie

Grey Dress Pants, Black Belt, Grey Dress Socks