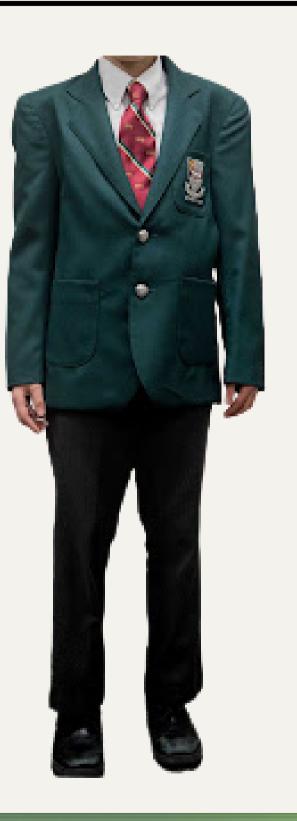

#### WHEN:

After Thanksgiving to end of April
 WHAT:

 Green Bayview Glen Crested Cardigan, Vest or Pullover

Black Polishable Shoes

and

• White 3/4 or long sleeve Blouse

• Lower clip-on or regular Tie

Green Knee High Socks/Tights

• Tartan Kilt, Green kilts shorts under the kilt

• or

 Green Bayview Glen Crested Cardigan, Vest or Pullover

• White Shirt, long sleeves, tucked into pants

Lower clip-on or regular Tie

Grey Dress Pants, Black Belt, Grey Dress Socks