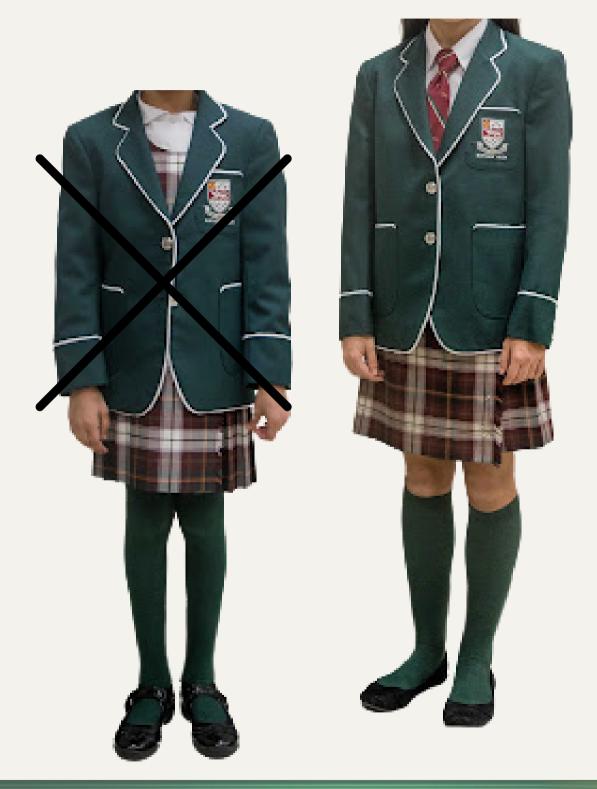

#### WHEN:

- Fridays for Assembly
- Special Occasions
- All year

- Green Bayview Glen Crested Blazer
- White Peter Pan blouse
- Tunic with Green Knee High Socks/Tights
- Green kilts shorts under the tunic
- Black Polishable Shoes
- or
- Green Bayview Glen Crested Blazer
- White Shirt, long sleeves, tucked into pants
- Lower clip-on Tie
- Grey Dress Pants, Grey Dress Socks
- Black Polishable Shoes

- Fridays for Assembly
- Special Occasions
- All year

- Green Bayview Glen Crested Blazer
- Black Polishable Shoes
- AND
- Peter Pan Blouse with Tunic, no tie OR
- White 3/4 or long sleeve blouse with Kilt, Lower clip-on tie
- Green Knee High Socks/Tights
- Green kilts shorts under Tunic/Kilt
- or
- White Shirt with long sleeves, tucked into pants
- Lower clip-on tie
- Grey Dress Pants, Grey Dress Socks