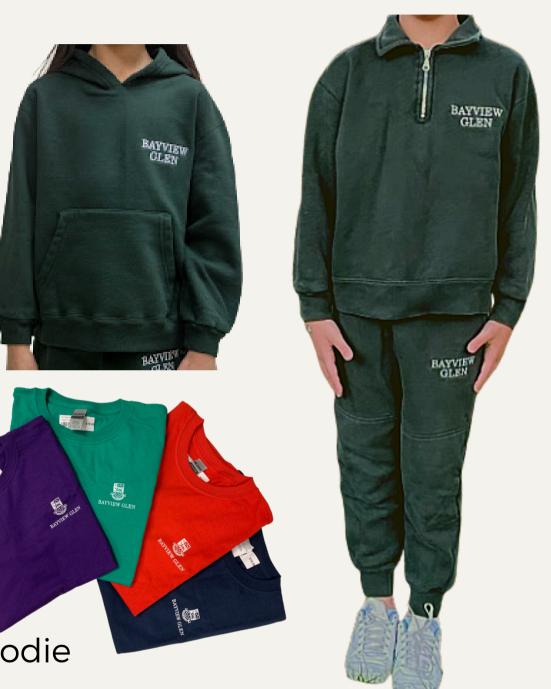

- All day, every second day for Gym Days
- All year
- Regular clothes the other days, except
  Fridays First Dress

- White Gym t-shirt with Bayview Glen logo
- Green mesh shorts with Bayview Glen logo
- White sports socks
- Any sneaker
- and
- Green Bayview Glen Sweatpants
- Green Bayview Glen 1/4 zip Sweatshirt or Hoodie

- All day, every second day for Gym Days
- All year
- Regular clothes the other days, except
  Fridays First Dress

- White Gym t-shirt with Bayview Glen logo
- House League TShirt (for certain days)
- Green mesh shorts with Bayview Glen logo
- White sports socks
- Any sneaker
- and
- Green Bayview Glen Sweatpants
- Green Bayview Glen 1/4 zip Sweatshirt or Hoodie

## Gr 3 to Gr 5 - Gym Uniform

- Change into every second day for Gym Days
- All year
- Class Uniform the other days, except Fridays -First Dress

- Drywick or White Gym t-shirt with Bayview Glen logo
- House League TShirt (for certain days)
- Green mesh shorts with Bayview Glen logo
- White sports socks
- Any sneaker
- and
- Green Bayview Glen Sweatpants and 1/4 zip or Hoodie
- or
- Grey Bayview Glen Sweatpants and 1/4 zip or Hoodie