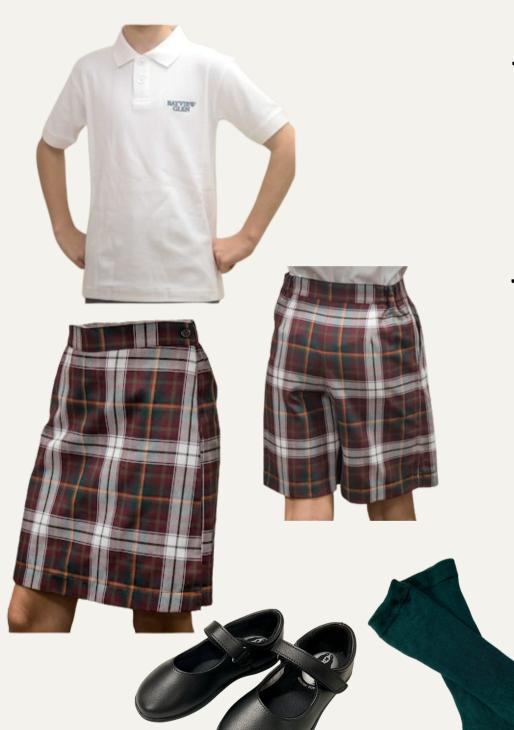

#### WHEN:

- Every other day (except Fridays First Dress)
- September, October (to Thanksgiving)
- May, June

- Golf Shirt with Green Bayview Glen logo
- Tartan Skort with Green Knee High Socks
- Black Polishable Shoes
- or
- Golf shirt with Green Bayview Glen logo
- Grey Dress Shorts, Grey Dress Socks
- Black Polishable Shoes

#### WHEN:

- Every day (except Fridays First Dress)
- September, October (to Thanksgiving)
- May, June

- Golf Shirt with Green Bayview Glen logo
- Tartan Skort with Green Knee High Socks
- Black Polishable Shoes
- or
- Golf shirt with Green Bayview Glen logo
- Grey Dress Shorts, Grey Dress Socks
- Black Polishable Shoes