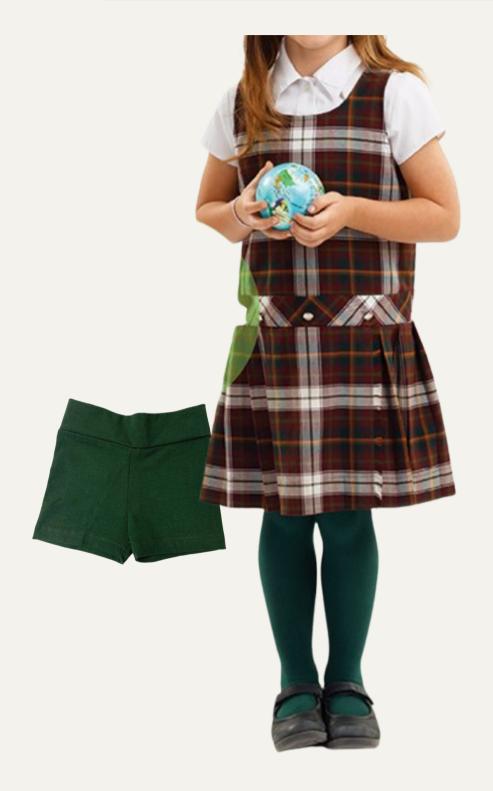

#### WHEN:

- Fridays for Assembly
- Special Occasions
- All year

- Green Bayview Glen Crested Blazer
- White Peter Pan blouse
- Tunic with Green Knee High Socks/Tights
- Green kilts shorts under the tunic
- Black Polishable Shoes
- or
- Green Bayview Glen Crested Blazer
- White Shirt, long sleeves, tucked into pants
- Lower clip-on Tie
- Grey Dress Pants, Grey Dress Socks
- Black Polishable Shoes

#### WHEN:

- Only Fridays and Special Occasions
- September, October (to Thanksgiving)
- May, June
- Regular clothes the rest of the week

- Green Bayview Glen Crested Blazer
- White Cap sleeve blouse
- Tunic with Green Knee High Socks/Tights
- Green kilts shorts under the tunic
- Black Polishable Shoes
- or
- Green Bayview Glen Crested Blazer
- White Shirt, short sleeves, tucked into pants
- Lower clip-on Tie
- Grey Dress Pants, Grey Dress Socks
- Black Polishable Shoes