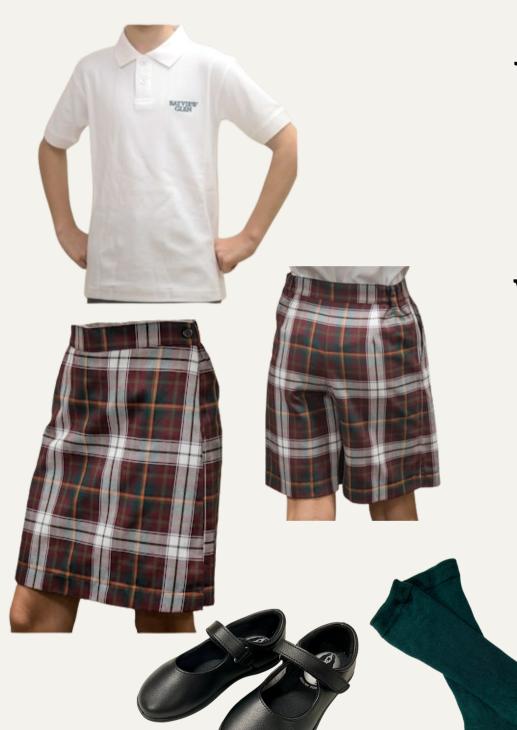

#### WHEN:

- Every other day (except Fridays First Dress)
- September, October (to Thanksgiving)
- May, June

- Golf Shirt with Green Bayview Glen logo
- Tartan Skort with Green Knee High Socks
- Black Polishable Shoes
- or
- Golf shirt with Green Bayview Glen logo
- Grey Dress Shorts, Grey Dress Socks
- Black Polishable Shoes

#### WHEN:

- Every day (except Fridays First Dress)
- September, October (to Thanksgiving)
- May, June

- Golf Shirt with Green Bayview Glen logo
- Tartan Skort with Green Knee High Socks
- Black Polishable Shoes
- or
- Golf shirt with Green Bayview Glen logo
- Grey Dress Shorts, Grey Dress Socks
- Black Polishable Shoes