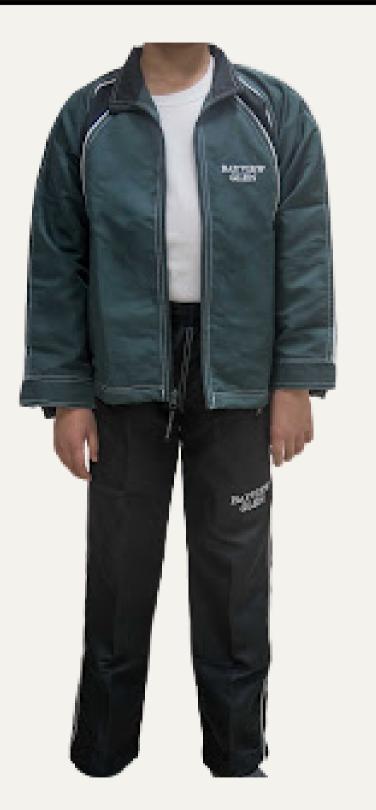

- Required for all Sports Team **WHAT**:
  - Green and Black Wind Jacket
  - Black Wind Pants
  - Worn over gym t-shirt and shorts for all sports team