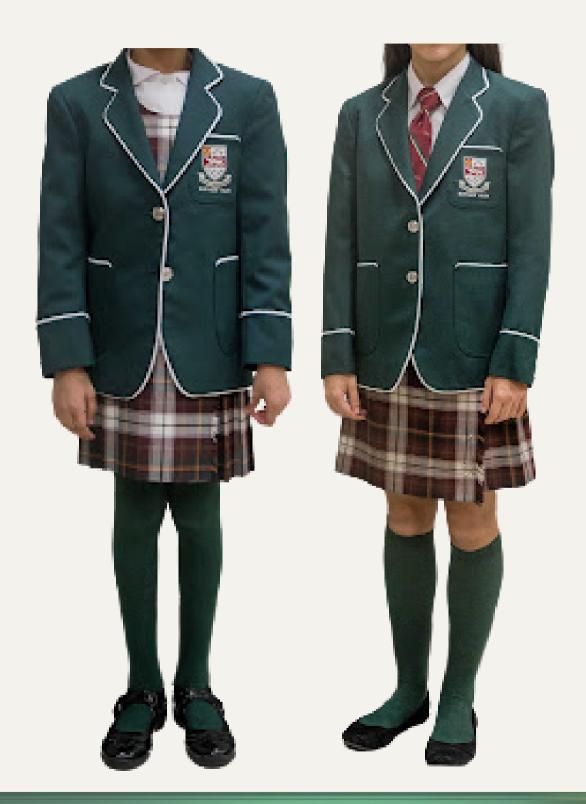

- Fridays for Assembly
- Special Occasions
- All year

- Green Bayview Glen Crested Blazer
- Black Polishable Shoes
- AND
- Peter Pan Blouse with Tunic, no tie OR
- White 3/4 or long sleeve blouse with Kilt, Lower clip-on tie
- Green Knee High Socks/Tights
- Green kilts shorts under Tunic/Kilt
- or
- White Shirt with long sleeves, tucked into pants
- Lower clip-on tie
- Grey Dress Pants, Grey Dress Socks

- Green Bayview Glen Crested Blazer
- Black Polishable Shoes
- AND
- White 3/4 or long sleeve blouse with Tartan Kilt,
- Lower clip-on tie
- Green Knee High Socks/Tights
- Green kilts shorts under the kilt
- or
- White Shirt with long sleeves, tucked into pants
- Lower clip-on tie
- Grey Dress Pants, Black Belt, Grey Dress Socks