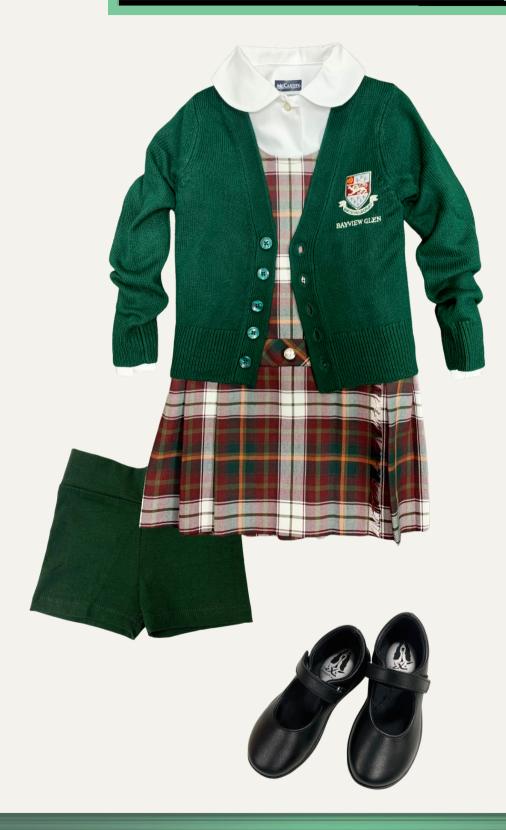

#### WHEN:

- Fridays for Assembly
- Special Occasions
- All year

- Green Bayview Glen Crested Blazer
- White Peter Pan blouse
- Tunic with Green Knee High Socks/Tights
- Green kilts shorts under the tunic
- Black Polishable Shoes
- or
- Green Bayview Glen Crested Blazer
- White Shirt, long sleeves, tucked into pants
- Lower clip-on Tie
- Grey Dress Pants, Grey Dress Socks
- Black Polishable Shoes

- Fridays for Assembly
- Special Occasions
- All year

- Green Bayview Glen Crested Blazer
- Black Polishable Shoes
- AND
- Peter Pan Blouse with Tunic, no tie OR
- White 3/4 or long sleeve blouse with Kilt, Lower clip-on tie
- Green Knee High Socks/Tights
- Green kilts shorts under Tunic/Kilt
- or
- White Shirt with long sleeves, tucked into pants
- Lower clip-on tie
- Grey Dress Pants, Grey Dress Socks

- Green Bayview Glen Crested Blazer
- Black Polishable Shoes
- AND
- White 3/4 or long sleeve blouse with Tartan Kilt,
- Lower clip-on tie
- Green Knee High Socks/Tights
- Green kilts shorts under the kilt
- or
- White Shirt with long sleeves, tucked into pants
- Lower clip-on tie
- Grey Dress Pants, Black Belt, Grey Dress Socks