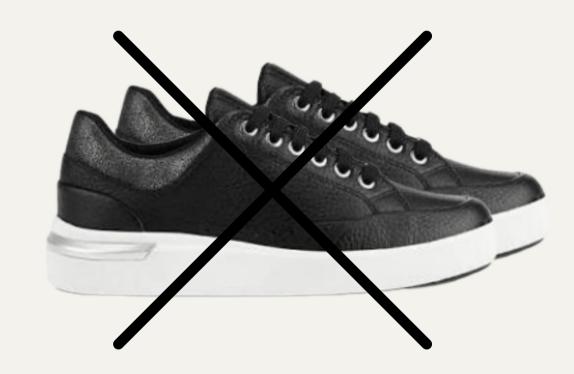

ed
- Grey Skirt with Grey/Navy Knee High Socks
- Black kilts shorts under the skirt
- Black Polishable Shoes
- or
- Unfitted Golf shirt with navy logo, tucked into pants
- Grey Dress Pants, Black Belt, Grey Dress Socks
- Black Polishable Shoes



### Winter Class Uniform





#### WHEN:

- Monday, Tuesday, Wednesday and Friday
- After Thanksgiving to end April

- Navy Cardigan, Vest or Pullover with Bayview Glen Crest
- and
- White 3/4 sleeve or long sleeve blouse, may be worn untucked
- Grey Skirt with Grey/Navy Knee High Socks
- Black kilts shorts under the skirt
- Black Polishable Shoes
- or
- White long sleeve shirt, tucked into pants
- Grey Dress Pants, Black Belt, Grey Dress Socks
- Black Polishable Shoes





#### SHOES STYLES NOT ACCEPTED:



- White soles
- Logo's such as Nike





## **Gym Uniform**



#### WHEN:

- Change into every second day for Gym Days
- All year
- Class Uniform the other days, except
  Thursdays First Dress

- Drywick or White Gym t-shirt with Bayview Glen logo
- House League TShirt (for certain days)
- Black BVG Shorts
- White sports socks
- Any sneaker
- and
- Grey Bayview Glen Sweatpants and 1/4 zip or Hoodie
- Also available Black BVG warm-up pants



### **Athletic Uniform**



#### WHEN:

• Required for all Sports Team

- Green and Black Wind Jacket
- Black Wind Pants
- Worn over gym t-shirt and shorts for all sports team