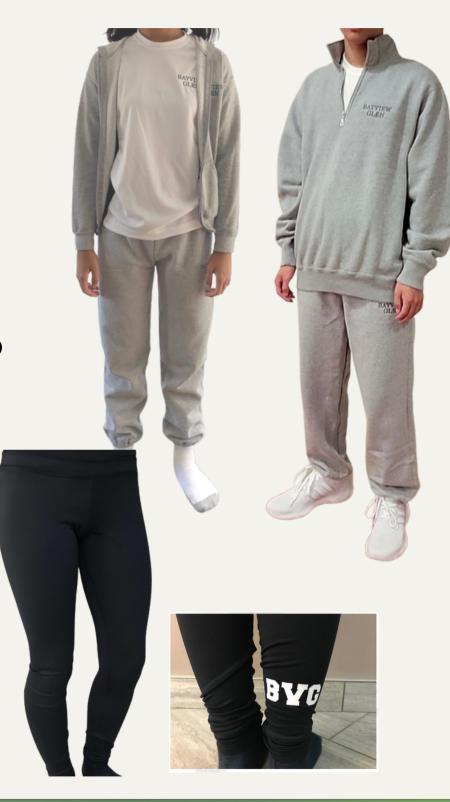

#### WHEN:

- Change into every second day for Gym Days
- All year
- Class Uniform the other days, except
  Thursdays First Dress

- Drywick or White Gym t-shirt with Bayview Glen logo
- House League TShirt (for certain days)
- Black BVG Shorts
- White sports socks
- Any sneaker
- and
- Grey Bayview Glen Sweatpants and 1/4 zip or Hoodie
- Also available Black BVG warm-up pants