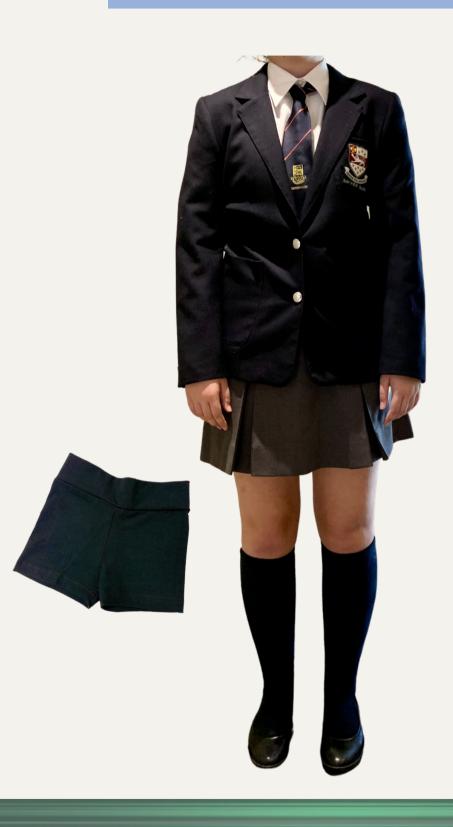

**GR 9 to GR 12** 

#### WHEN:

- Thursdays for Assembly
- Special Occasions
- All year

- Navy Blazer with Bayview Glen Crest
- Upper Tie (see right) or Grad Tie (see left)
- Black Polishable Shoes
- and
- White Blouse with 3/4 or long sleeve, may be worn untucked
- Grey Skirt with Grey/Navy Knee High Socks
- Black kilts shorts under the skirt
- or
- White Shirt with long sleeves, tucked into pants
- Grey Dress Pants, Black Belt, Grey Dress Socks