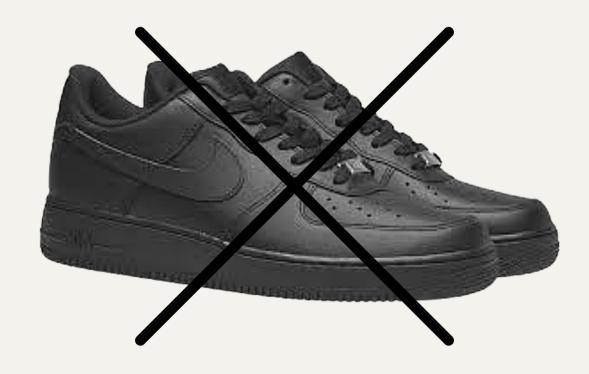

cked
- Grey Skirt with Grey/Navy Knee High Socks
- Black kilts shorts under the skirt
- Black Polishable Shoes
- or
- Unfitted Golf shirt with navy logo, tucked into pants
- Grey Dress Pants, Black Belt, Grey Dress Socks
- Black Polishable Shoes



### Winter Class Uniform





#### WHEN:

- Monday, Tuesday, Wednesday and Friday
- After Thanksgiving to end April

- Navy Cardigan, Vest or Pullover with Bayview Glen Crest
- and
- White 3/4 sleeve or long sleeve blouse, may be worn untucked
- Grey Skirt with Grey/Navy Knee High Socks
- Black kilts shorts under the skirt
- Black Polishable Shoes
- or
- White long sleeve shirt, tucked into pants
- Grey Dress Pants, Black Belt, Grey Dress Socks
- Black Polishable Shoes





#### SHOES STYLES NOT ACCEPTED:



- White soles
- Logo's such as Nike





## **Gym Uniform**



#### WHEN:

- Change into every second day for Gym Days
- All year
- Class Uniform the other days, except
  Thursdays First Dress

- Drywick or White Gym t-shirt with Bayview Glen logo
- House League TShirt (for certain days)
- Black BVG Shorts
- White sports socks
- Any sneaker
- and
- Grey Bayview Glen Sweatpants and 1/4 zip or Hoodie
- Also available Black BVG warm-up pants



### **Athletic Uniform**



#### WHEN:

• Required for all Sports Team

- Green and Black Wind Jacket
- Black Wind Pants
- Worn over gym t-shirt and shorts for all sports team