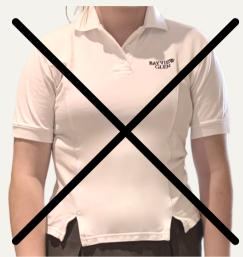

#### WHEN:

- Monday, Tuesday, Wednesday and Friday
- September, October (to Thanksgiving)
- May, June

- Fitted Golf shirt with navy logo, may be worn untucked
- Grey Skirt with Grey/Navy Knee High Socks
- Black kilts shorts under the skirt
- Black Polishable Shoes
- or
- Unfitted Golf shirt with navy logo, tucked into pants
- Grey Dress Pants, Black Belt, Grey Dress Socks
- Black Polishable Shoes