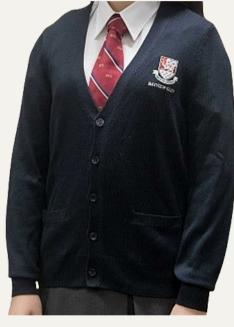

#### WHEN:

- Monday, Tuesday, Wednesday and Friday
- After Thanksgiving to end April

- Navy Cardigan, Vest or Pullover with Bayview Glen Crest
- and
- White 3/4 sleeve or long sleeve blouse, may be worn untucked
- Grey Skirt with Grey/Navy Knee High Socks
- Black kilts shorts under the skirt
- Black Polishable Shoes
- or
- White long sleeve shirt, tucked into pants
- Grey Dress Pants, Black Belt, Grey Dress Socks
- Black Polishable Shoes