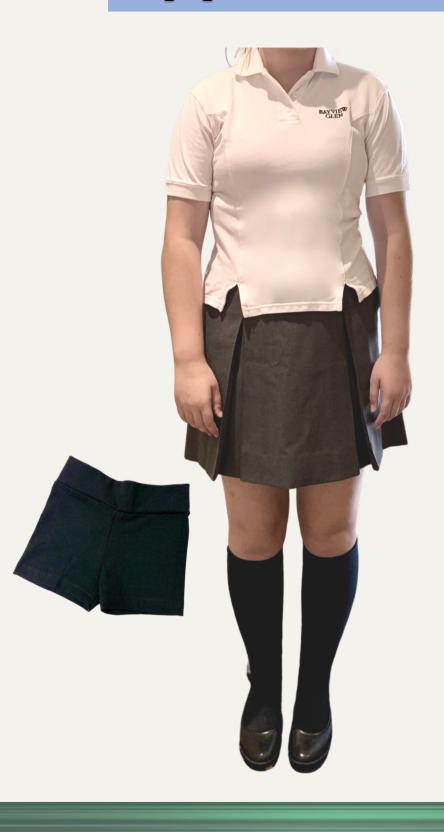

### **Optional Summer Uniform**

#### WHEN:

- Monday, Tuesday, Wednesday and Friday
- September, October (to Thanksgiving)
- May, June

- Fitted Golf shirt with navy logo, may be worn untucked
- Grey Skirt with Grey/Navy Knee High Socks
- Black kilts shorts under the skirt
- Black Polishable Shoes
- or
- Unfitted Golf shirt with navy logo, tucked into pants
- Grey Dress Pants, Black Belt, Grey Dress Socks
- Black Polishable Shoes