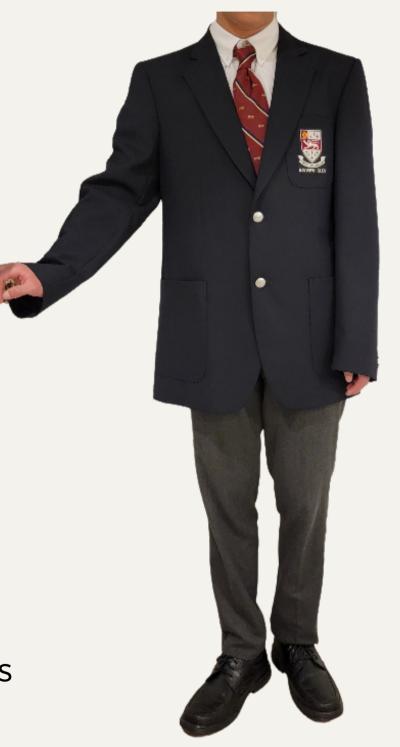

**GR 9 to GR 12** 

#### WHEN:

- Thursdays for Assembly
- Special Occasions
- All year

- Navy Blazer with Bayview Glen Crest
- Upper Tie (see right) or Grad Tie (see left)
- Black Polishable Shoes
- and
- White Blouse with 3/4 or long sleeve, may be worn untucked
- Grey Skirt with Grey/Navy Knee High Socks
- Black kilts shorts under the skirt
- or
- White Shirt with long sleeves, tucked into pants
- Grey Dress Pants, Black Belt, Grey Dress Socks