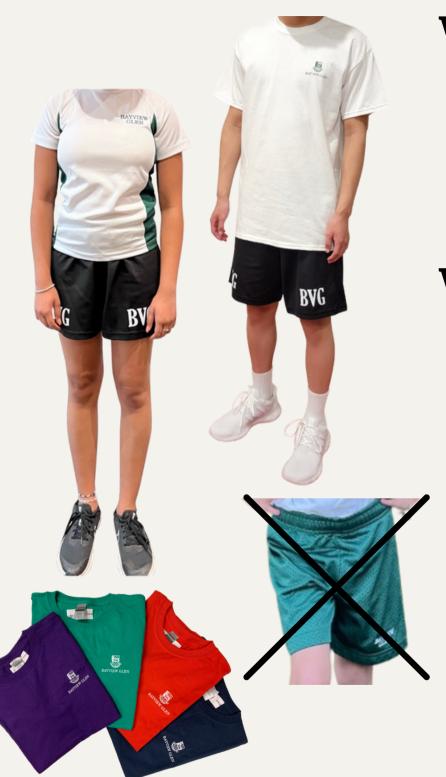

## **Gym Uniform**

#### WHEN:

- Change into every second day for Gym Days
- All year
- Class Uniform the other days, except
  Thursdays First Dress

- Drywick or White Gym t-shirt with Bayview Glen logo
- House League TShirt (for certain days)
- Black BVG Shorts
- White sports socks
- Any sneaker
- and
- Grey Bayview Glen Sweatpants and 1/4 zip or Hoodie
- Also available Black BVG warm-up pants