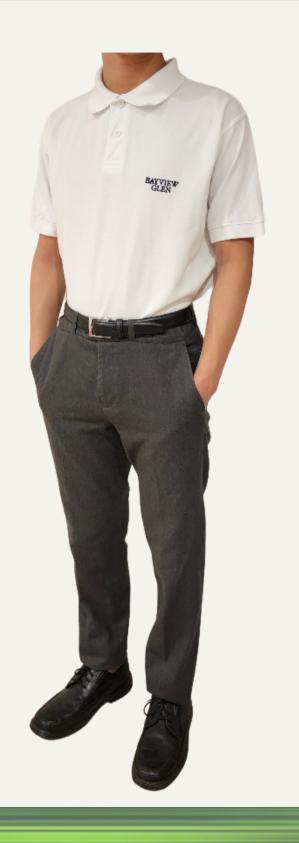

### **Optional Summer Uniform**

#### WHEN:

- Monday, Tuesday, Wednesday and Friday
- September, October (to Thanksgiving)
- May, June

- Fitted Golf shirt with navy logo, may be worn untucked
- Grey Skirt with Grey/Navy Knee High Socks
- Black kilts shorts under the skirt
- Black Polishable Shoes
- or
- Unfitted Golf shirt with navy logo, tucked into pants
- Grey Dress Pants, Black Belt, Grey Dress Socks
- Black Polishable Shoes