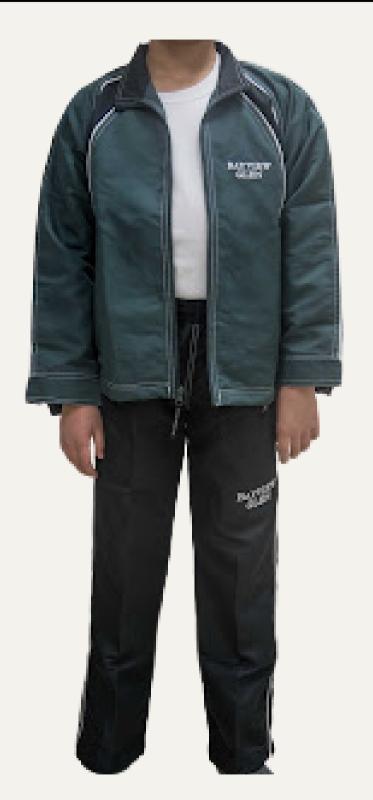

### **Athletic Uniform**

#### WHEN:

• Required for all Sports Team

- Green and Black Wind Jacket
- Black Wind Pants
- Worn over gym t-shirt and shorts for all sports team