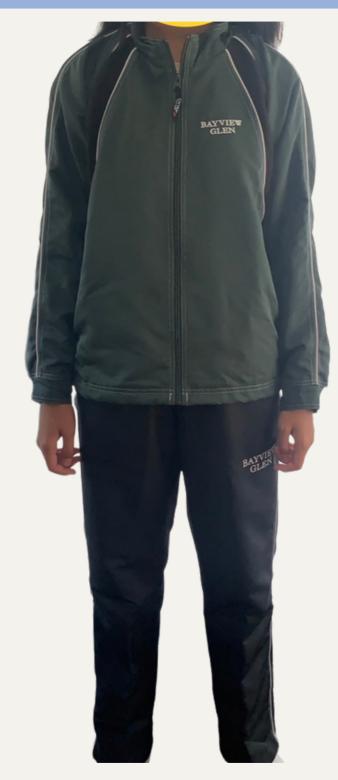

### **Athletic Uniform**

#### WHEN:

• Required for all Sports Team

- Green and Black Wind Jacket
- Black Wind Pants
- Worn over gym t-shirt and shorts for all sports team