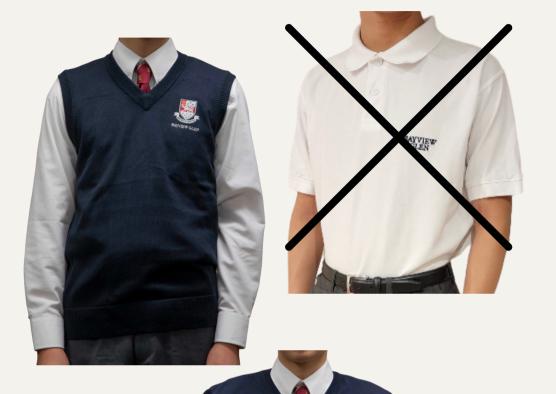

#### WHEN:

- Monday, Tuesday, Wednesday and Friday
- After Thanksgiving to end April

- Navy Cardigan, Vest or Pullover with Bayview Glen Crest
- and
- White 3/4 sleeve or long sleeve blouse, may be worn untucked
- Grey Skirt with Grey/Navy Knee High Socks
- Black kilts shorts under the skirt
- Black Polishable Shoes
- or
- White long sleeve shirt, tucked into pants
- Grey Dress Pants, Black Belt, Grey Dress Socks
- Black Polishable Shoes

#### WHEN:

- Monday, Tuesday, Wednesday and Friday
- September, October (to Thanksgiving)
- May, June

- Fitted Golf shirt with navy logo, may be worn untucked
- Grey Skirt with Grey/Navy Knee High Socks
- Black kilts shorts under the skirt
- Black Polishable Shoes
- or
- Unfitted Golf shirt with navy logo, tucked into pants
- Grey Dress Pants, Black Belt, Grey Dress Socks
- Black Polishable Shoes