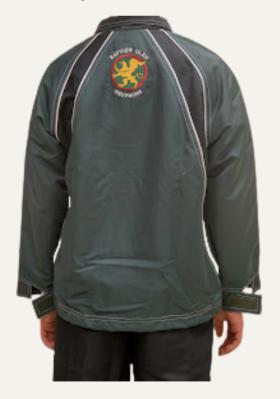

### **Athletic Uniform**

#### WHEN:

• Required for all Sports Team

- Green and Black Wind Jacket
- Black Wind Pants
- Worn over gym t-shirt and shorts for all sports team